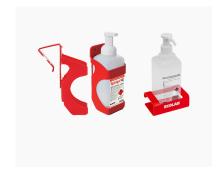

## **Pump Bottle Brackets**

Bracket to suit 500 mL Pump

- Bed and wall brackets holds the bottle in a sturdy position for easy application.
- Bed hooks enable easy attachment to bed ends or trolley ends proving close to point use.
- Bracket & bed hooks made from sturdy ABS plastic.

| Product Code  | Product Description                                        | Pack Size | Quote |
|---------------|------------------------------------------------------------|-----------|-------|
| 99001028      | RED bracket holder to suit 500 mL & 600 mL pump bottles    | ea        | £III  |
| 99001103      | GREEN bracket holder to suit 500 mL & 600 mL pump bottles  | ea        | ÉIII  |
| 99001134      | BLUE bracket holder to suit 500 mL & 600 mL pump bottles   | ea        | É     |
| 99001102      | YELLOW bracket holder to suit 500 mL & 600 mL pump bottles | ea        | £     |
| 99001032      | Hook attachment to fit bracket RED                         | ea        |       |
| 99001126      | Desk stand holder to suit 500 mL & 600 mL pump bottles     | ea        | £     |
| Made to Order | Large Entrance Stand                                       | ea        |       |
|               |                                                            |           |       |