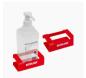

## **Pump Bottle Brackets**

Bracket to suit 500 mL Pump

- Bed and wall brackets holds the bottle in a sturdy position for easy application.
- Bed hooks enable easy attachment to bed ends or trolley ends proving close to point use.
- Bracket & bed hooks made from sturdy ABS plastic.

| Product Code  | Product Description                                        | Pack Size | Quote |
|---------------|------------------------------------------------------------|-----------|-------|
| 99001028      | RED bracket holder to suit 500 mL & 600 mL pump bottles    | ea        | £III  |
| 99001103      | GREEN bracket holder to suit 500 mL & 600 mL pump bottles  | ea        | ÉIII  |
| 99001134      | BLUE bracket holder to suit 500 mL & 600 mL pump bottles   | ea        | É     |
| 99001102      | YELLOW bracket holder to suit 500 mL & 600 mL pump bottles | ea        | £     |
| 99001032      | Hook attachment to fit bracket RED                         | ea        |       |
| 99001126      | Desk stand holder to suit 500 mL & 600 mL pump bottles     | ea        | £     |
| Made to Order | Large Entrance Stand                                       | ea        |       |
|               |                                                            |           |       |